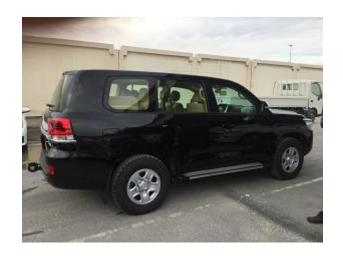

| LC 200 STD GL9 A/T - MY 2016 |                                      |                                           |
|------------------------------|--------------------------------------|-------------------------------------------|
| BASIC INFO                   | MAKE                                 | TOYOTA                                    |
|                              | MODEL NAME                           | LC200                                     |
|                              | MODEL CODE                           | GRJ200L-GPANKV                            |
|                              |                                      |                                           |
| SUSPENSION                   | FRONT                                | INDEPENDENT DOUBLE WISHBONE               |
|                              | REAR                                 | 4-LINK SOLID AXLE WITH LATERAL ROD        |
| ENGINE &<br>DRIVETRAIN       | ENGINE                               | 1GR-FE                                    |
|                              | ТҮРЕ                                 | 6 CYLINDER                                |
|                              | PISTON DISPLACEMENT                  | 3956CC                                    |
|                              | MAX. OUTPUT HP                       | 271                                       |
|                              | MAX. TORQUE kg.M                     | 39,3                                      |
|                              | OVERALL LENGTH X WIDTH X HEIGHT (MM) | 4950 X 1980 X 1890                        |
|                              | FUEL TANK CAPACITY                   | 138L                                      |
| STEERING                     |                                      | HYDRAULIC POWER STEERING/ SPEED SENSITIVE |
| BRAKES                       | FRONT/REAR                           | VENTILATED DISC / VENTILATED DISC         |
| TIRE AND DISC<br>WHEEL       |                                      | 245/75R17 "STEEL                          |
| OTHERS                       | TIRE BRAND                           | DUNLOP                                    |
|                              | ABS+BA+EDB                           | WITH                                      |
|                              | CRUISE CONTROL                       | WITH                                      |
|                              | DOOR TRIM                            | LACK PAINT                                |
|                              | INSTRUMENT PANEL                     | WITH                                      |
|                              | ANTENNA                              | GLASS ANTENNA                             |
|                              | INTERMITTENT WIPER                   | INTERMITTENT                              |
|                              | REAR WINDOW WIPER                    | INTERMITTEN + WASHER CONTROL              |
|                              | OUTSIDE REAR VIEW MIRROR             | POWER (BODY COLOR)                        |
|                              | WIRELESS DOOR LOCK                   | WITH SMART ENTRY & PUSH START             |
|                              | SUN VISOR                            | WITH (W/O VANITY MIRROR)                  |
|                              | WINDSHIELD GLASS                     | GREEN                                     |
|                              | COOL BOX                             | COOL BOX                                  |
|                              | AIR CONDITIONER                      | AUTO                                      |
|                              | SEAT MATERIAL                        | FABRIC                                    |
|                              | INSIDE REAR VIEW MIRROR              | DAY & NIGHT                               |
|                              | DOOR OUTSIDE HANDLE                  | COLOR                                     |