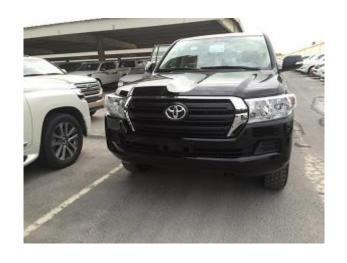

| LC 200 STD GL9 A/T - MY 2016 |                                      |                                           |
|------------------------------|--------------------------------------|-------------------------------------------|
| BASIC INFO                   | MAKE                                 | TOYOTA                                    |
|                              | MODEL NAME                           | LC200                                     |
|                              | MODEL CODE                           | GRJ200L-GPANKV                            |
|                              |                                      |                                           |
| SUSPENSION                   | FRONT                                | INDEPENDENT DOUBLE WISHBONE               |
|                              | REAR                                 | 4-LINK SOLID AXLE WITH LATERAL ROD        |
| ENGINE &<br>DRIVETRAIN       | ENGINE                               | 1GR-FE                                    |
|                              | ТҮРЕ                                 | 6 CYLINDER                                |
|                              | PISTON DISPLACEMENT                  | 3956CC                                    |
|                              | MAX. OUTPUT HP                       | 271                                       |
|                              | MAX. TORQUE kg.M                     | 39,3                                      |
|                              | OVERALL LENGTH X WIDTH X HEIGHT (MM) | 4950 X 1980 X 1890                        |
|                              | FUEL TANK CAPACITY                   | 138L                                      |
| STEERING                     |                                      | HYDRAULIC POWER STEERING/ SPEED SENSITIVE |
| BRAKES                       | FRONT/REAR                           | VENTILATED DISC / VENTILATED DISC         |
| TIRE AND DISC<br>WHEEL       |                                      | 245/75R17 "STEEL                          |
| OTHERS                       | TIRE BRAND                           | DUNLOP                                    |
|                              | ABS+BA+EDB                           | WITH                                      |
|                              | CRUISE CONTROL                       | WITH                                      |
|                              | DOOR TRIM                            | LACK PAINT                                |
|                              | INSTRUMENT PANEL                     | WITH                                      |
|                              | ANTENNA                              | GLASS ANTENNA                             |
|                              | INTERMITTENT WIPER                   | INTERMITTENT                              |
|                              | REAR WINDOW WIPER                    | INTERMITTEN + WASHER CONTROL              |
|                              | OUTSIDE REAR VIEW MIRROR             | POWER (BODY COLOR)                        |
|                              | WIRELESS DOOR LOCK                   | WITH SMART ENTRY & PUSH START             |
|                              | SUN VISOR                            | WITH (W/O VANITY MIRROR)                  |
|                              | WINDSHIELD GLASS                     | GREEN                                     |
|                              | COOL BOX                             | COOL BOX                                  |
|                              | AIR CONDITIONER                      | AUTO                                      |
|                              | SEAT MATERIAL                        | FABRIC                                    |
|                              | INSIDE REAR VIEW MIRROR              | DAY & NIGHT                               |
|                              | DOOR OUTSIDE HANDLE                  | COLOR                                     |