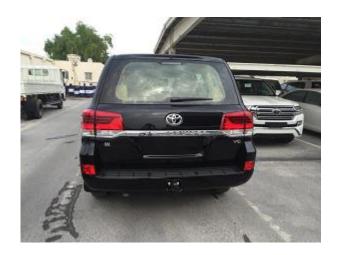

| EDON'T DUMPED                  | CTANDARD (DAINTING)                 |
|--------------------------------|-------------------------------------|
| FRONT BUMPER                   | STANDARD (PAINTING)                 |
| ANTI-THEFT SYSTEM              | IMMOBILIZER                         |
| SPEEDOMETER                    | ANALOGUE                            |
| AIR BAG SYSTEM                 | D + P                               |
| FRONT SEAT                     | SEPARATE SEAT                       |
| SPARE WHEEL CARRIER            | UNDER                               |
| HEADLAMP AIMING                | WITH                                |
| LSD AND DIFFERENTIAL LOCK      | RR-DIFF LSD                         |
| STEERING WHEEL                 | 4SP URETHANE                        |
| FUEL HEATER                    | WITHOUT                             |
| TOWING HITCH                   | PINTLE HOOK                         |
| STEERING COLUMN                | TILT + TLSCO                        |
| AIR CLEANER                    | SQUARE + PRE-CLEANER                |
| HEATER                         | WITH                                |
| REAR NO.2 SEAT                 | PARALLELE SEAT FOR 4P               |
| SIDE STEP                      | WITH                                |
| WHEEL CAP                      | STEEL                               |
| HEADLAMP                       | HALOGEN                             |
| ILLUMINATED ENTRY SYSTEM       | IGNITION SWITCH LIGHT + ROOM LAMP   |
| ROCKER AND DOOR LOWER MOULDING | MATERIAL                            |
| MUD GUARDS                     | WITH                                |
| REAR BUMPER                    | STANDARD + PINTLE HOOK              |
| TIRE PRESSURE GAUGE            | WITH                                |
| FIRE EXTINGUISHER              | WITH                                |
| TRIANGLE CAUTION PLATE         | WITH                                |
| FIRST AID KIT                  | WITH                                |
| TRAVEL PRAYER VOICE KIT        | WITH                                |
| SPARE TIRE COVER               | WITHOUT                             |
| PRAYER MAT                     | WITH                                |
| FLOOR MAT                      | WITH                                |
| PARKING SENSOR                 | WITH                                |
| AUDIO                          | DA 6.1 /AM /FM/ USB /BT - 6 SPEAKER |